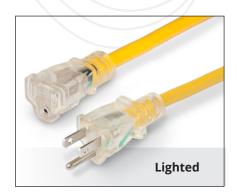

- Rated 15A 125V AC
- 25 & 50 feet lengths
- ETL certified to UL standards
- Marine grade SJTOW cable
- 12-14 AWG cable range

| Cable | Length | Description         | Part #   |
|-------|--------|---------------------|----------|
| 14/3  | 25'    | Locking and Lighted | 150025   |
|       | 50'    | Locking and Lighted | 150050   |
|       | 25'    | Lighted             | 150025NL |
|       | 50'    | Lighted             | 150050NL |
| 12/3  | 25'    | Heavy-duty          | 151225   |
|       | 50'    | Heavy-duty          | 151250   |