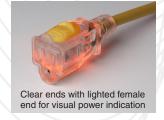

## 15A Marine Grade & Heavy-duty Extension Cords

Marinco Power Products offers 15A marine grade extension cords. One option comes with a clear, lighted female end for visual power indication, and another option contains a slide button lock on the female end for protection against cable disconnection. Ideal for harsh conditions, the slide button lock is compatible with all other manufacturer's products. A heavy-duty option is offered for construction and rugged outdoor applications.