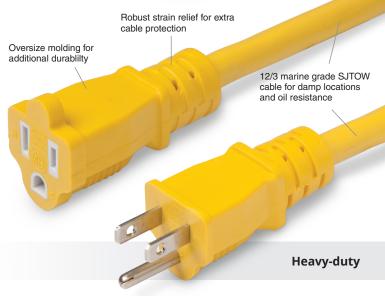

## 15A Marine Grade & Heavy-duty Extension Cords

Marinco Power Products offers 15A marine grade extension cords. One option comes with a clear, lighted female end for visual power indication, and another option contains a slide button lock on the female end for protection against cable disconnection. Ideal for harsh conditions, the slide button lock is compatible with all other manufacturer's products. A heavy-duty option is offered for construction and rugged outdoor applications.

- Rated 15A 125V AC
- 25 & 50 feet lengths
- ETL certified to UL standards
- Marine grade SJTOW cable
- 12-14 AWG cable range

| Cable | Length | Description         | Part #   |
|-------|--------|---------------------|----------|
| 14/3  | 25'    | Locking and Lighted | 150025   |
|       | 50'    | Locking and Lighted | 150050   |
|       | 25'    | Lighted             | 150025NL |
|       | 50'    | Lighted             | 150050NL |
| 12/3  | 25'    | Heavy-duty          | 151225   |
|       | 50'    | Heavy-duty          | 151250   |