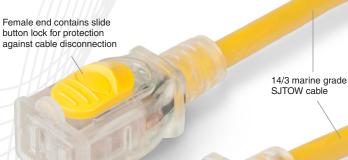

## 15A Marine Grade & Heavy-duty Extension Cords

Marinco Power Products offers 15A marine grade extension cords. One option comes with a clear, lighted female end for visual power indication, and another option contains a slide button lock on the female end for protection against cable disconnection. Ideal for harsh conditions, the slide button lock is compatible with all other manufacturer's products. A heavy-duty option is offered for construction and rugged outdoor applications.